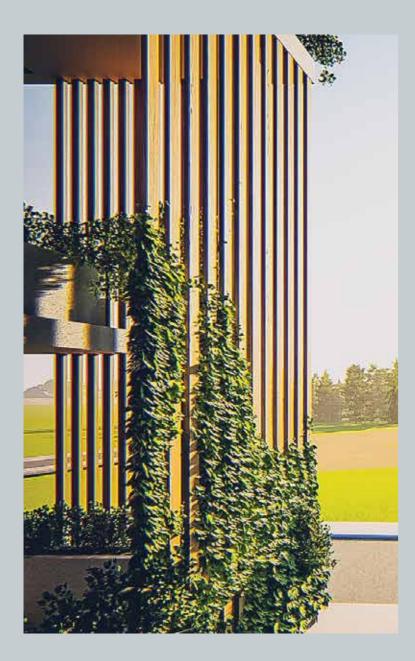

The decorative louvers have the added advantage of providing shading and privacy, while still offering natural ventilation.

Their natural wood element is further complemented by the abundance of greenery that sprouts across the building's surface, conjuring up an image of a living, breathing entity. Decorative moss tiles and climbing plants are used to protect against the excessive glare of the sun, while at the same time letting plentiful daylight to stream through.