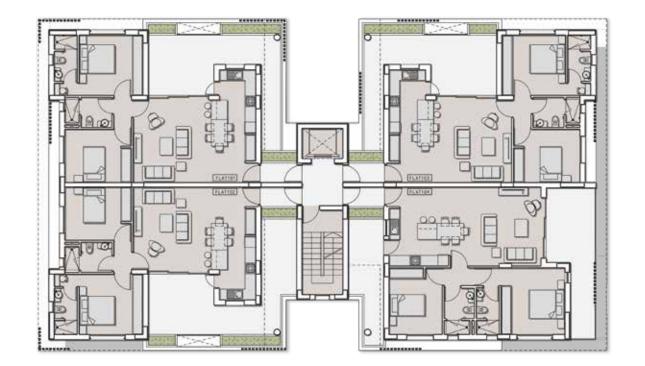

#### Sample Floor Plan (First, Second & Third Floor)

Floor Plan - Ground Floor

Floor Plan - Roof

Flat Layout Sample

T: 24 257777 E: info@iacovoudevelopment.com @iacovoudevelopment www.iacovoudevelopment.com

# A Home of Stylish Comfort

Exquisitely designed to the finest detail, these spacious apartments offer all the amenities of a modern lifestyle. Every apartment comprises two bedrooms and two bathrooms, and is constructed with generous proportions, using top quality building materials and finished to the highest of standards.

The residences feature comfortable, open plan living areas that extend onto large, ample balconies serving up views of the cityscape below. Large, carefully placed windows allow an abundance of natural light to stream in, creating the essence of true Mediterranean living. Residents can also enjoy access to their very own roof garden, complete with a pool and deck area, where they can kick back and relax in the privacy of their own home.