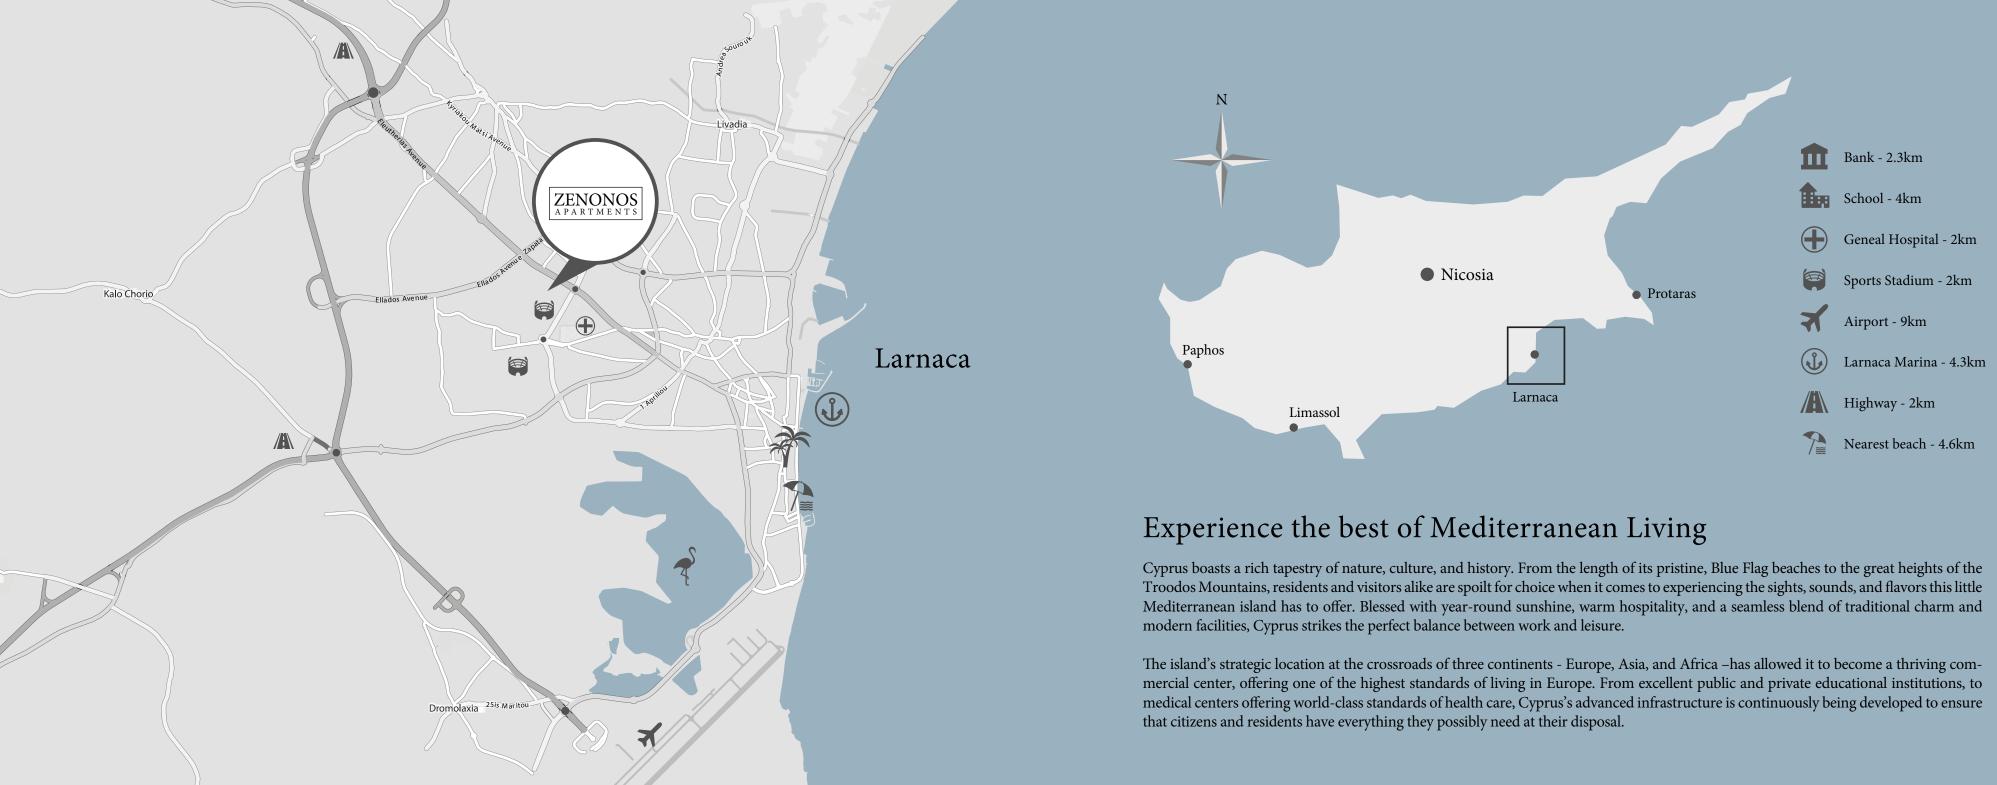

The Zinonas Apartments are located in the up-and-coming area near the GSZ Stadium, just a stone's throw from the very center of Larnaca. This quiet residential area has the added advantage of being close to a wealth of amenities, including shops, restaurants, cafés and more, as well as offering easy access to the island's main motorway network and a convenient 10 minute drive to the Larnaca International Airport.

Also a short drive away is the city's pristine shoreline, with its seemingly endless sand and sea for those perfect summer beach days.

Functionality Meets Design