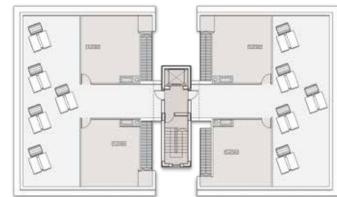

### Zenonos Apartments

The two buildings consist of three floors above ground and offer different types of apartments that meet both the characteristics of an urban multi-unit dwelling or an individual villa. The 12 units generated are duplex apartments.

#### Sample Floor Plan (First, Second & Third Floor)

Floor Plan - Ground Floor

Floor Plan - Roof

Flat Layout Sample

T: 24 257777 E: info@iacovoudevelopment.com @iacovoudevelopment www.iacovoudevelopment.com