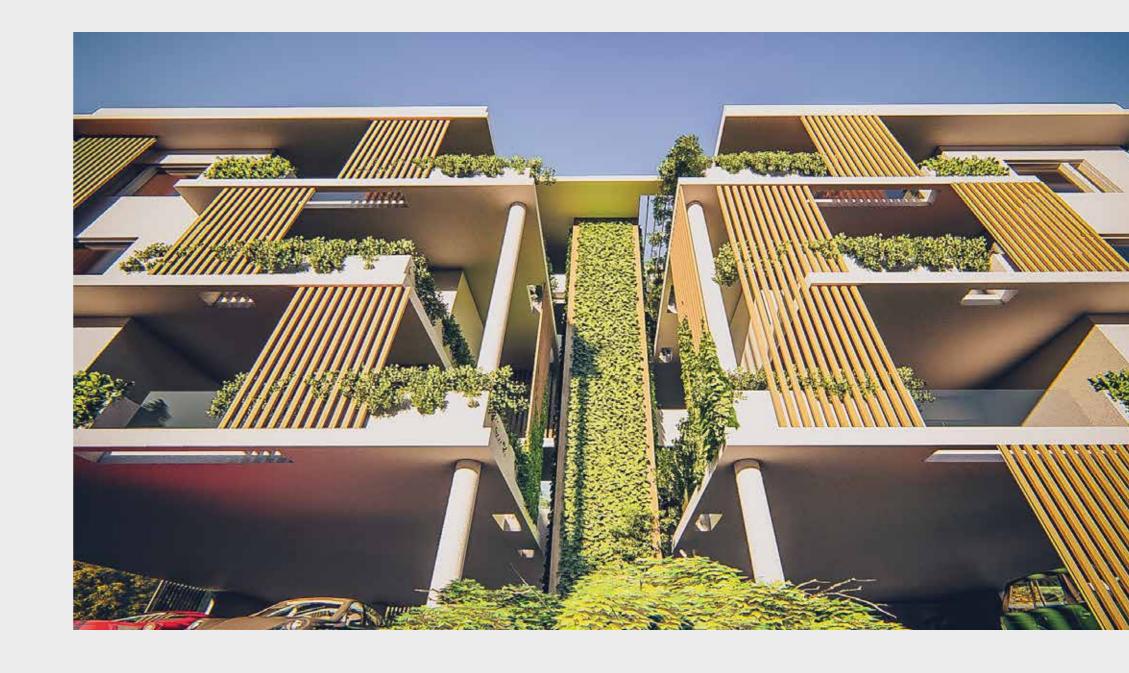

## Concept & Volume

Like the houses, the apartments are arranged in juxtaposition of floor slabs separated by physical interstices, thereby providing openings for each housing, on every side. The openings are positioned directly on the front. Gaps between dwellings imply that there is no housing in direct contiguity, which strengthens both the sense of individualization and privacy. From a collective approach, these gaps allow outside views from the public places on each level.

Each apartment has a generously sized terrace, positioned as loggia within the volume. The volumes are treated as finite forms which have been cut out and carved in order to provide private spaces specific to each dwelling.

### Shell and Structure

The buildings are wrapped in a pierced skin composed of upvc blades. Their function is primarily to behave as visual filter, similar to a claustra, in order to protect the apartments. This limits the views between the apartments. A frontal view allows for an outward visibility, while a lateral view protects from a direct visibility. The external upvc blades bring a certain texture and vibration feeling to the front elevation. It provokes a change of perception for the observer walking along the street. By passing by each of the apartment windows, the blades ensure a partial protection against bad weather and limit sunbeams.